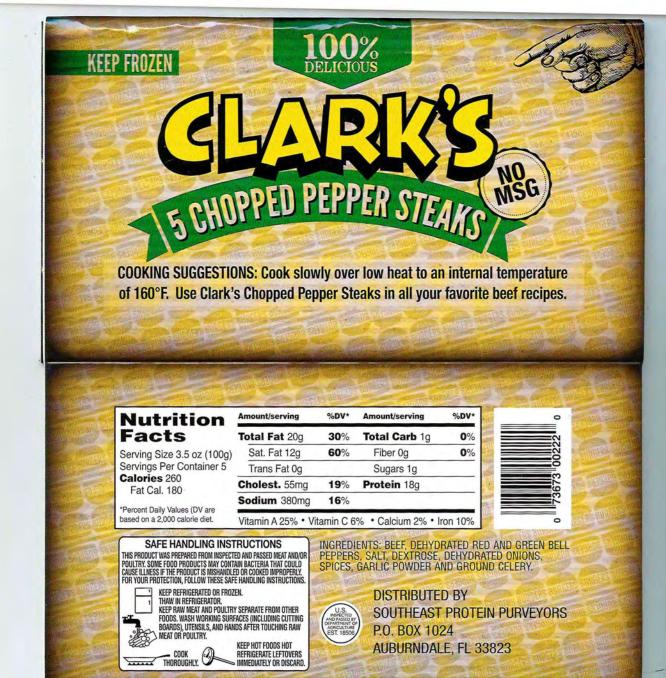

80% LEAN/20% FAT

KEEP FROZEN GROUND BEEF PATTIES

DISTRIBUTED BY:

SOUTHEAST PROTEIN PURVEYORS

PO BOX 1024

Auburndale, FL 33823

NET WT. 20 LBS

FG-81/19-10C-40# 81% LEAN/19% FAT 10/16/19