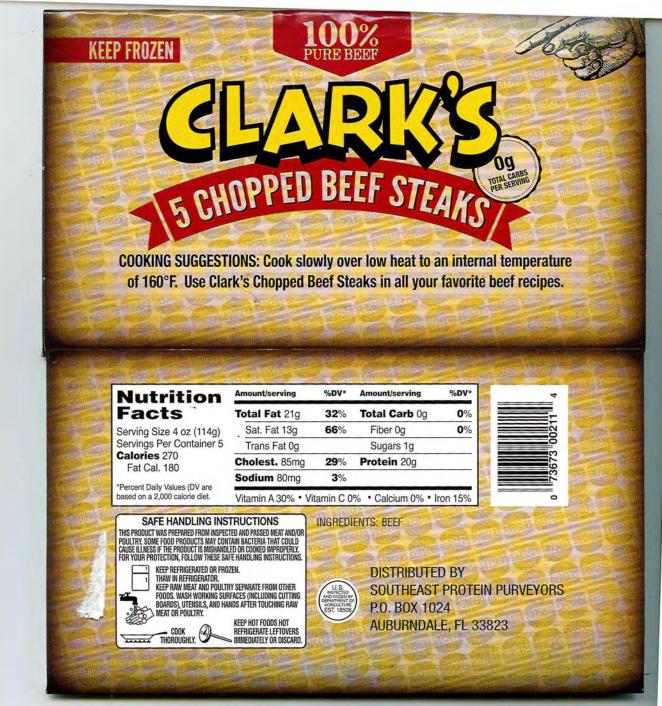

FG-80/20-24-1CS

80% LEAN/20% FAT

10-18-19

KEEP FROZEN

Ingredients: Beef

NET WT. 24 LB

DISTRIBUTED BY: SOUTHEAST PROTEIN PURVEYORS PO BOX1024 AUBURNDALE, FL33823

FG-80/20-12-1CS 80% LEAN/20% FAT

Pack Date 10-18-19

KEEP FROZEN

## GROUND BEEF

12/1

NET WT. 12 LB

DISTRIBUTED BY: SOUTHEAST PROTEIN PURVEYORS PO BOX1024 AUBURNDALE, FL33823

SELL BY DATE: 10-18-20

(6575064901)

FG-80/20-20-5.3R

10/18/19