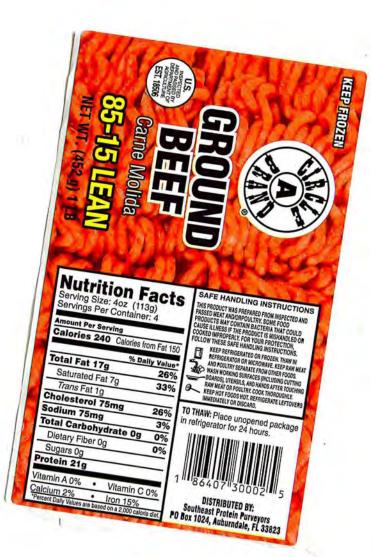

## GROUND BEEF

12/1

NET WT. 12 LB

DISTRIBUTED BY: SOUTHEAST PROTEIN PURVEYORS PO BOX1024 AUBURNDALE, FL33823

SELL BY DATE: 10-18-20

(6575064901)

FG-80/20-20-5.3R

10/18/19