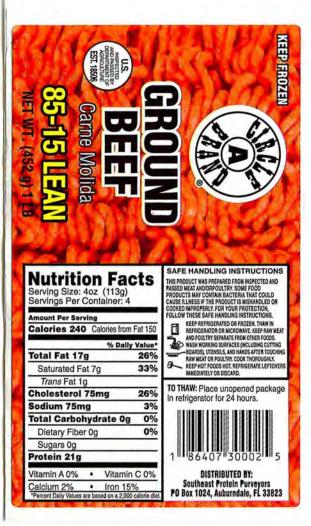

## GROUND BEEF

12/1

NET WT. 12 LB

DISTRIBUTED BY: SOUTHEAST PROTEIN PURVEYORS PO BOX1024 AUBURNDALE, FL33823

SELL BY DATE: 10-18-20

(6575064901)

FG-80/20-20-5.3R

10/18/19