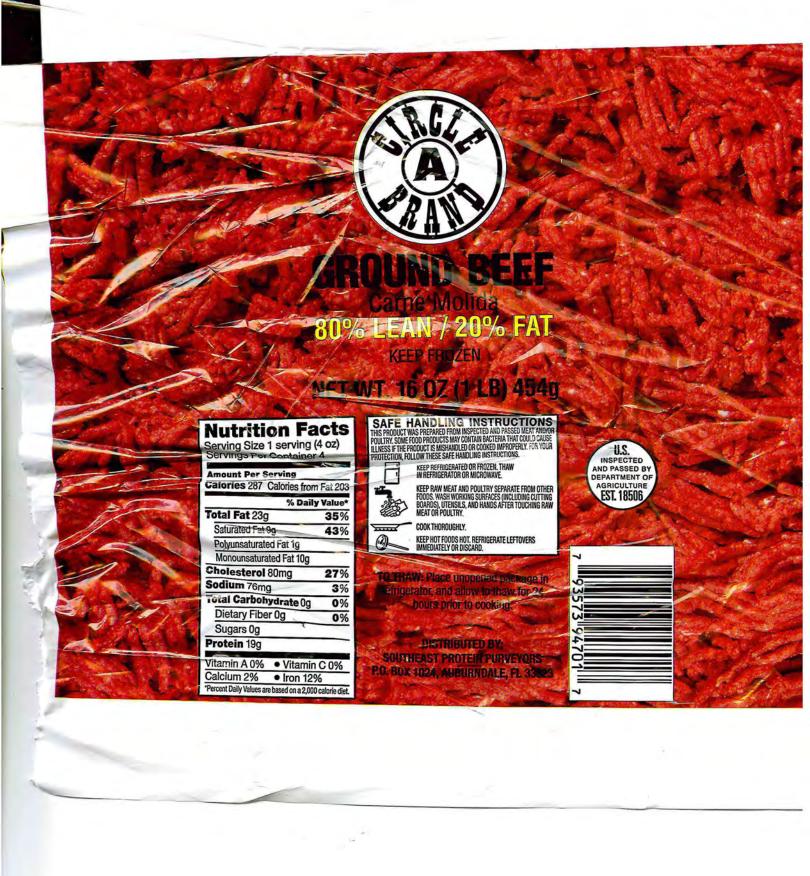

FG-80/20-24-1CS

80% LEAN/20% FAT

10-18-19

KEEP FROZEN

Ingredients: Beef

NET WT. 24 LB

DISTRIBUTED BY: SOUTHEAST PROTEIN PURVEYORS PO BOX1024 AUBURNDALE, FL33823

FG-80/20-12-1CS 80% LEAN/20% FAT