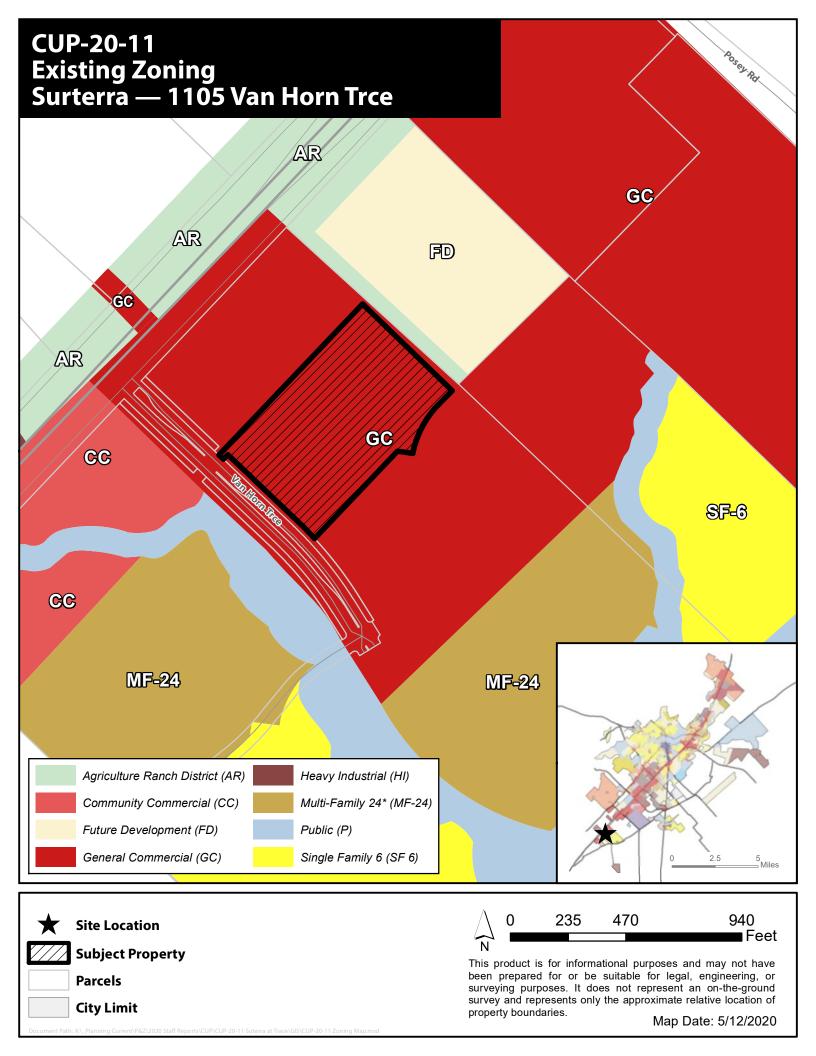

## **CUP-20-11 Notification Addresses**

| Parcel | Property Address       | Owner Name           | Owner Address Owner Address 2 | Owner City | Owner State Ow | ner Zip |
|--------|------------------------|----------------------|-------------------------------|------------|----------------|---------|
| R18622 | 5111 N IH 35           | Kimbery Gunnarson    | PO Box 746                    | San Marcos | TX             | 78666   |
| R18657 | 5818 S OLD BASTROP HWY | Highpointe Trace LLC | 530 Technology Suite 100      | Irvine     | CA             | 92618   |

been prepared for or be suitable for legal, engineering, or surveying purposes. It does not represent an on-the-ground survey and represents only the approximate relative location of property boundaries. Imagery from 2017.

Map Date: 5/13/2020

**City Limit**