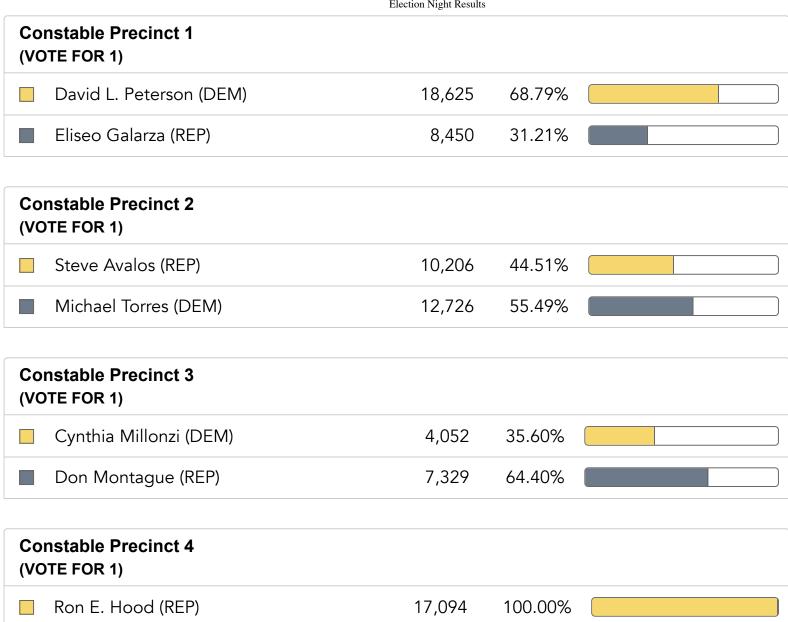

| 49.30%  |  |
| Jenifer O'Kane (REP)                                  | 52,809                 | 50.70%  |  |
| Commissioner Precinct 1 (VOTE FOR 1)                  |                        |         |  |
| Debbie Gonzales Ingalsbe (DEM)                        | 16,016                 | 100.00% |  |
| Commissioner Precinct 3 (VOTE FOR 1)                  |                        |         |  |
| Lisa Prewitt (DEM)                                    | 11,666                 | 47.96%  |  |
| Lon A. Shell (REP)                                    | 12,660                 | 52.04%  |  |
| Justice of the Peace Precinct 1, Place 1 (VOTE FOR 1) |                        |         |  |
| Joanne Prado (DEM)                                    | 21,508                 | 100.00% |  |









| City of Austin Proposition B (VOTE FOR 1) |     |        |  |
|-------------------------------------------|-----|--------|--|
| For                                       | 178 | 57.05% |  |
| Against                                   | 134 | 42.95% |  |

| City of Buda, Position 2 at-Large (VOTE FOR 1) |       |        |  |
|------------------------------------------------|-------|--------|--|
| Bobby Lane                                     | 2,505 | 39.71% |  |
| Monica Davidson                                | 3,803 | 60.29% |  |

| City of Buda, Position 1 at-Large (VOTE FOR 1) |       |        |  |
|------------------------------------------------|-------|--------|--|
| ■ Matt Smith                                   | 3,560 | 54.67% |  |
| LaVonia Horne-Williams