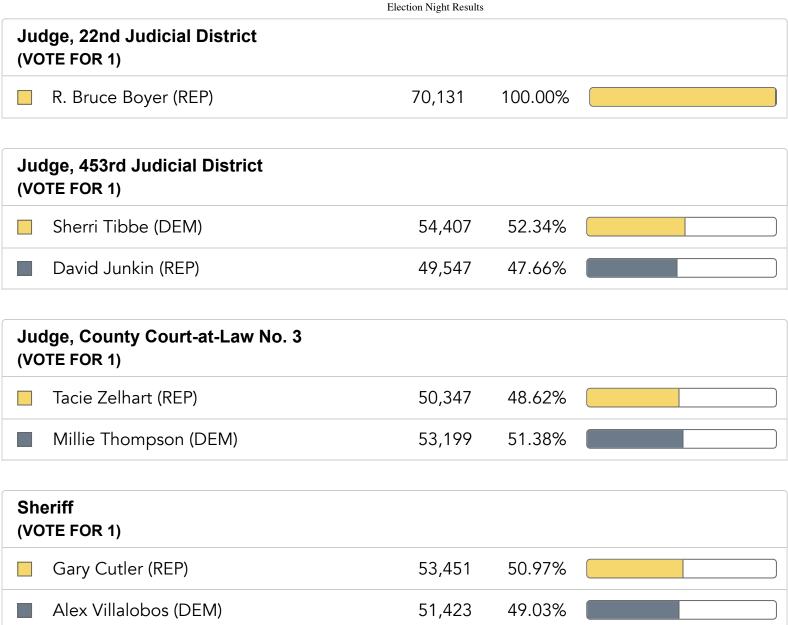

| Judge, Court of Criminal Appeals, Place 3 (VOTE FOR 1) |        |        |  |
|--------------------------------------------------------|--------|--------|--|
| Elizabeth Davis Frizell (DEM)                          | 56,019 | 53.12% |  |
| ■ Bert Richardson (REP)                                | 49,435 | 46.88% |  |

| Judge, Court of Criminal Appeals, Place 4 (VOTE FOR 1) |        |        |  |
|--------------------------------------------------------|--------|--------|--|
| ☐ Tina Clinton (DEM)                                   | 55,009 | 52.33% |  |
| Kevin Patrick Yeary (REP)                              | 50,116 | 47.67% |  |

| Judge, Court of Criminal Appeals, Place 9 (VOTE FOR 1) |        |        |  |
|--------------------------------------------------------|--------|--------|--|
| ☐ David Newell (REP)                                   | 50,325 | 48.02% |  |
| ■ Brandon Birmingham (DEM)                             | 54,471 | 51.98% |  |

| Chief Justice, 3rd Court of Appeals District (VOTE FOR 1) |        |        |  |
|-----------------------------------------------------------|--------|--------|--|
| Darlene Byrne (DEM)                                       | 54,266 | 51.95% |  |
| Jeff Rose (REP)                                           | 50,191 | 48.05% |  |