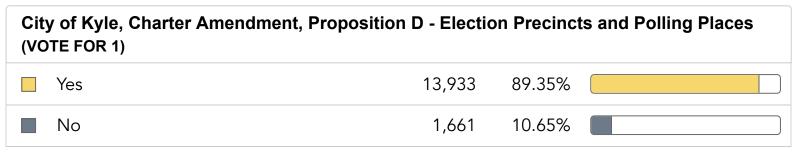

---------------------------|-------|--------|--|
| ☐ Yvonne Flores-Cale                                | 2,804 | 60.98% |  |
| ■ Tracy Scheel                                      | 1,794 | 39.02% |  |

| 2,038 | 39.06% |                              |
|-------|--------|------------------------------|
| 3,179 | 60.94% |                              |
| _     | •      | 2,038 39.06%<br>3,179 60.94% |





| City of Kyle, Charter Amendment, Proposition C - Annexation (VOTE FOR 1) |        |        |  |
|--------------------------------------------------------------------------|--------|--------|--|
| Yes                                                                      | 11,385 | 74.68% |  |
| ■ No                                                                     | 3,860  | 25.32% |  |









| City of Kyle, Charter Amendment, Proposition G - Non-Substantive (VOTE FOR 1) |       |        |  |
|-------------------------------------------------------------------------------|-------|--------|--|
| □ No                                                                          | 5,121 | 34.22% |  |
| Yes                                                                           | 9,845 | 65.78% |  |

| City of Mountain City, Alderman (VOTE FOR 1) |     |        |  |
|----------------------------------------------|-----|--------|--|
| Eric Miller                                  | 131 | 25.59% |  |
| Laura Joy                                    | 180 | 35.16% |  |
| Cyndie Holmes                                | 201 | 39.26% |  |

| City of San Marcos, Mayor<br>(VOTE FOR 1) |