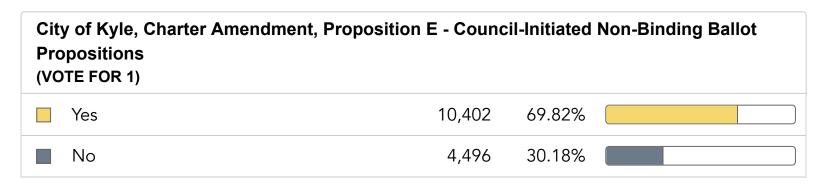

| City of Kyle, Charter Amendment, Proposition G - Non-Substantive (VOTE FOR 1) |       |        |  |
|-------------------------------------------------------------------------------|-------|--------|--|
| □ No                                                                          | 5,121 | 34.22% |  |
| Yes                                                                           | 9,845 | 65.78% |  |