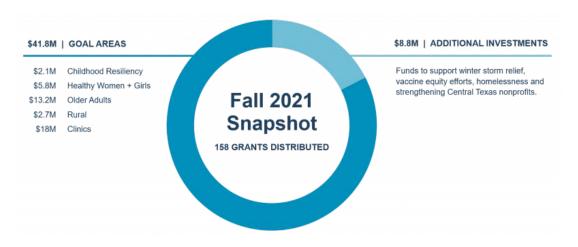

## **Fall 2021 Grant Recipients**

Below is a list of recipients from August 2021-December 2021. To learn more about the Fall grant cycle, read the blog post here (https://stdavidsfoundation.org/2021/12/15/taking-care-of-those-who-care/).